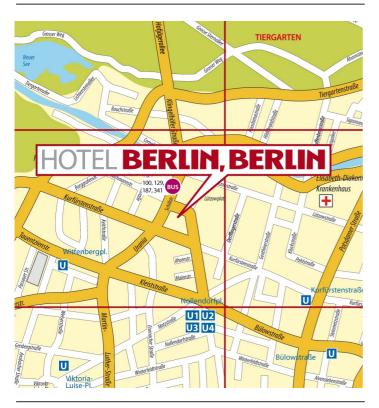

# DIRECTIONS

## BY CAR

From highway A100 take exit Kurfürstendamm. Drive straight until the sign "An der Urania" and then turn left. The hotel is one block along on the right-hand side.

Parking entrance via Einemstrasse (turn right behind the main entrance at Lützowplatz).

## BY TRAIN/CITY TRAIN AND METRO

## FROM MAIN RAILWAY STATION

Take city train "S-Bahn" (20 min.) S5, S9 or S75 to station "Zoologischer Garten" and then take the bus 100 to station Lützowplatz.

Approx. 10 minutes by taxi.

### FROM METRO U-NOLLENDORFPLATZ

Take the metro lines "U2, U3 and U1" to "U-Nollendorfplatz" and the walk direction (access) Einemstrasse (5 min.)

## FROM THE AIRPORT

### AIRPORT TEGEL (TXL)

The airport has direct bus access. Take the bus "X9 or 109" to station "Zoologischer Garten" and then bus "100" to station "Lützowplatz" (approx. 30 min.). If you rent a car, take south-west direction (access road A111) and then exit 12. During the forking keep to the right and follow the traffic signs "Wedding/Spandau". Take the 2nd exit at the rounsabout circulation. Turn "Mierendorffstrasse", then to "Luisenplatz". Turn left to "Otto-Suhr-Allee" and take the 2nd exit at "Ernst-Reuter-Platz" (Hardenbergstrasse). Drive straight "Budapester Strasse\* ahead "Kurfürstenstrasse". Turn left to "Schillstrasse". By taxi it takes about 25 min.

## AIRPORT SCHÖNEFELD (SXF)

The airport has direct airport express access. Take RE7 or RB14 to station "Zoologischer Garten" and then bus "100" to station "Lützowplatz".

If you rent a car, take west direction (A113). From A113 further on A100 and then take exit Platz". "Innsbrucker Turn riaht (direction "Tiergarten") and then left to "Dominicusstrasse". Further on "Martin-Luther-Strasse", "An der Urania" and "Schillstrasse".